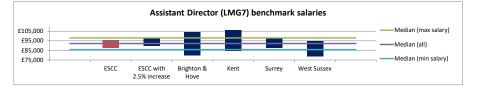

#### Assistant Director (LMG 7)

|                            | Min Salary |        | Max Salary |         |
|----------------------------|------------|--------|------------|---------|
| ESCC                       | £          | 87,390 | £          | 95,318  |
| ESCC with 2.5%<br>increase | £          | 89,575 | £          | 97,701  |
| Brighton & Hove            | £          | 79,894 | £          | 103,848 |
| Kent                       | £          | 84,537 | £          | 106,125 |
| Surrey                     | £          | 87,561 | £          | 98,431  |
| West Sussex                | £          | 78,713 | £          | 94,704  |