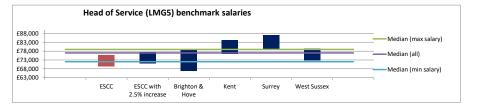

## Head of Service (LMG 5)

|                            | Min Salary |        | Max Salary |        |
|----------------------------|------------|--------|------------|--------|
| ESCC                       | £          | 69,401 | £          | 75,654 |
| ESCC with 2.5%<br>increase | £          | 71,136 | £          | 77,545 |
| Brighton & Hove            | £          | 66,811 | £          | 78,451 |
| Kent                       | £          | 76,428 | £          | 84,116 |
| Surrey                     | £          | 79,260 | £          | 87,153 |
| West Sussex                | £          | 72,970 | £          | 79,477 |