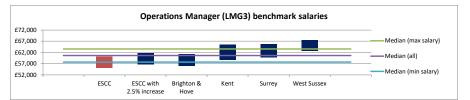

## Operations Manager (LMG 3)

|                            | Min Salary |        | Max Salary |        |
|----------------------------|------------|--------|------------|--------|
| ESCC                       | £          | 55,187 | £          | 60,123 |
| ESCC with 2.5%<br>increase | ÷          | 56,567 | £          | 61,626 |
| Brighton & Hove            | £          | 55,964 | £          | 61,166 |
| Kent                       | £          | 58,784 | £          | 65,480 |
| Surrey                     | £          | 59,868 | £          | 65,755 |
| West Sussex                | £          | 62,676 | £          | 67,394 |